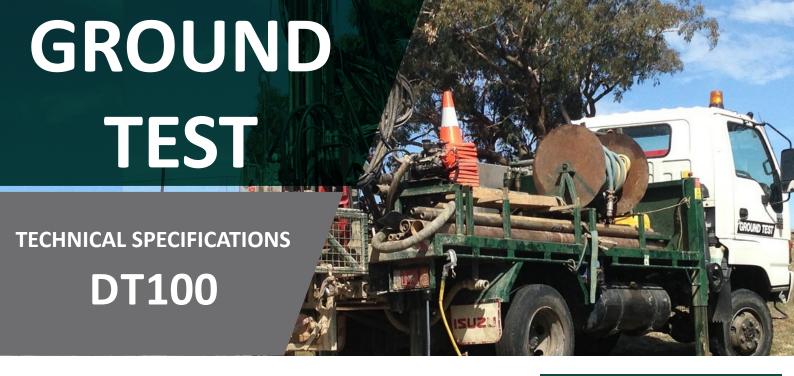

#### **OVERVIEW**

The DT100 is a Drill Technics DT100TMP rig mounted on a four wheel drive Isuzu NPS300 carrier truck. This highly manoeuvrable and compact rig is capable of carrying out a range of testing and sampling in geotechnical investigations with difficult access conditions. It is a light rig which is fast to mobilise between sites and setup once on sites.

## OTHER FEATURES

- Compact
- Low height
- Steep approach and departure angles due to short front and rear overhangs
- Dump mast for angle drilling up to 450
- Limited slip rear differential
- Single radial diaphragm pump
- Hydraulic casing clamp
- Hydraulic breakout spanner

#### **BENEFITS**

- Compact rig well suited to small geotechnical investigations on highly developed or restricted access sites (such as narrow driveways, overhanging trees or structures etc.)
- Excellent weight distribution and minimal front and rear overhangs allows rig to access difficult sites
- Modern and compact 4x4 carrier truck provides quick mobilisation in metropolitan and regional areas