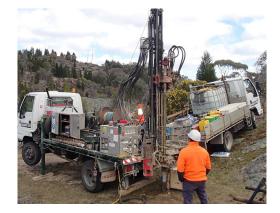

#### **OVERVIEW**

The DT100 is a Drill Technics DT100TMP rig mounted on a four wheel drive Isuzu NPS300 carrier truck. This highly manoeuvrable and compact rig is capable of carrying out a range of testing and sampling in geotechnical investigations with difficult access conditions. It is a light rig which is fast to mobilise between sites and setup once on sites.

#### **BENEFITS**

- Compact rig well suited to small geotechnical investigations on highly developed or restricted access sites (such as narrow driveways, overhanging trees or structures etc.)
- Excellent weight distribution and minimal front and rear overhangs allows rig to access difficult sites
- Modern and compact 4x4 carrier truck provides quick mobilisation in metropolitan and regional areas