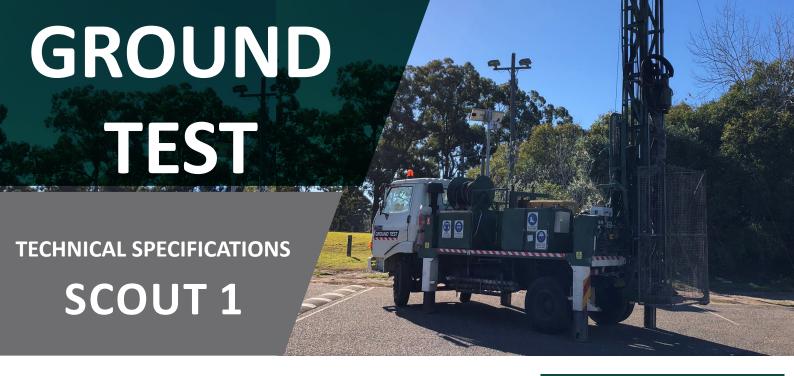

# **OVERVIEW**

Scout 1 is a Hydrapower Scout rig mounted on a two wheel drive Hino FC carrier truck. This manoeuvrable and compact rig is capable of carrying out a wide range of testing and sampling in moderately deep geotechnical investigations.

# **OTHER FEATURES**

- Very compact truck mounted rig
- Silenced power pack for quiet operation
- Mast can be split in transport position, allowing access to 2.8 m height with removal of exhaust pipe
- Mast can remain split for drilling, allowing rig to work at 5.9 m height
- Locking rear differential
- Hydraulic casing clamp/breakout spanner

### **DIMENSIONS**

Width: 2.4 m (excl mirrors)

Length, mast up: 6.7 m
Length, mast down: 8.3 m
Weight: 7.5 t

Height, mast up: 8.9 m Height, mast split: 5.9 m

Height, mast down: 3.1 m (2.8 m split)

Work area length: 15 m