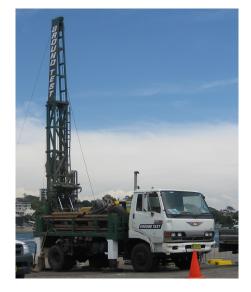

# **OVERVIEW**

Scout 1 is a Hydrapower Scout rig mounted on a two wheel drive Hino FC carrier truck. This manoeuvrable and compact rig is capable of carrying out a wide range of testing and sampling in moderately deep geotechnical investigations.

### **DIMENSIONS**

Width: 2.4 m (excl mirrors)

Length, mast up: 6.7 m
Length, mast down: 8.3 m
Weight: 7.5 t

Height, mast up: 8.9 m Height, mast split: 5.9 m

Height, mast down: 3.1 m (2.8 m split)

Work area length: 15 m