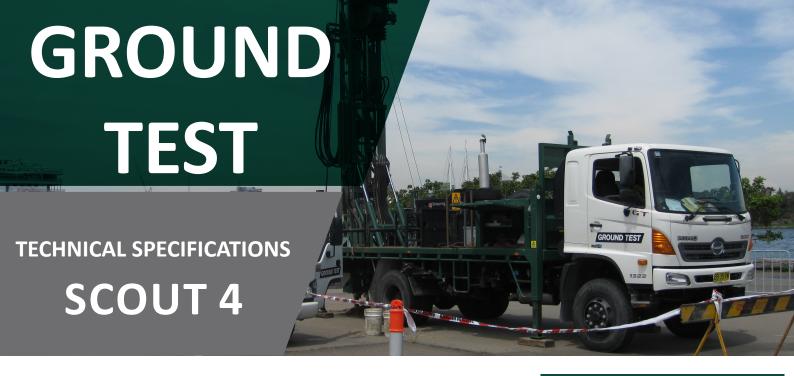

#### **OVERVIEW**

Scout 4 is a Hydrapower Scout Mk V rig mounted on a four wheel drive Hino 1322GT carrier truck. This high capacity and powerful rig is capable of carrying out a wide range of testing and sampling in deep geotechnical investigations.

### **DIMENSIONS**

Width: 2.5 m (excl mirrors)
Length, mast up: 8.3 m

Length, mast down: 10.5 m
Weight: 13.0 t

Height, mast up: 9.0 m Height, mast split: N/A

Height, mast down: 3.6 m Work area length: 14.5 m

## **CARRIER TRUCK SPECIFICATIONS**

Make/Model: Isuzu/1322GT 4x4
Wheels: Steel, tubed tyres