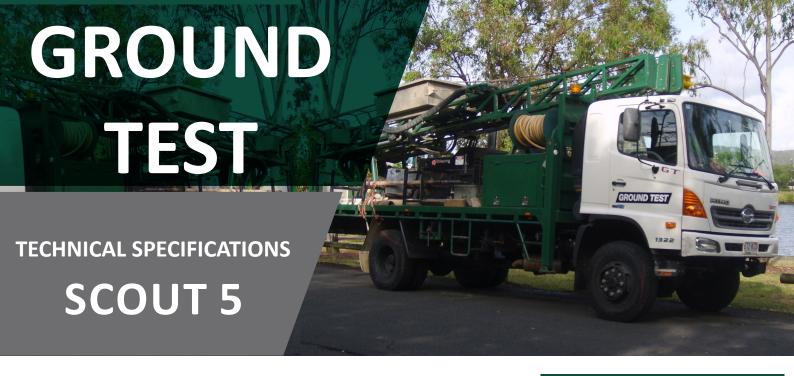

#### **OVERVIEW**

Scout 5 is a Hydrapower Scout Mk V rig mounted on a four wheel drive Hino 1322GT carrier truck. This high capacity and powerful rig is capable of carrying out a wide range of testing and sampling in deep geotechnical investigations.

# **CARRIER TRUCK SPECIFICATIONS**

Make/Model: Isuzu/1322GT 4x4 Wheels: Alloy, tubed tyres